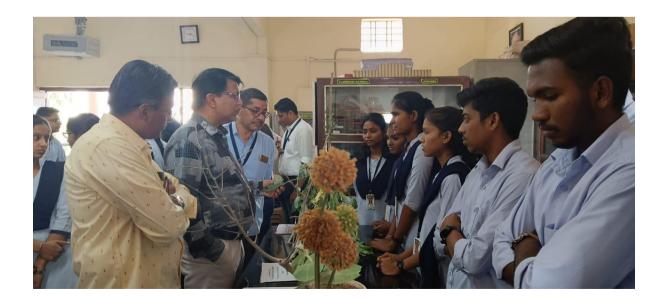

### 6.\_Medicinal Plant Exhibition-

Department organized the exhibition of medicinal plants on the occasion of National Science Day. It was organized to reach medicinal herbs to the general public. This exhibition was inaugurated by Dr Amar Sarda Secretary, Sarda Education Society, Shri Jagdish Sarda Trustee of the society and Shri Vijaykumar Ladole Chief Functionary CARD NGO Anjangaon Surji. Dr Shriram Jumle Gangothri Health Center, Shri Sanjay Sarda Trustee of the society, Principal of the college, Dr Bashisth Choubey, Dr S B Gadpayale IQAC Coordinator, Shri Mahesh Bunde reporter visited the exhibition and also guided to students on this occasion.

Dr. Mangesh Dagawal, Head of the Botany department informed about the medicinal herbs in the botanical gardens and how such an exhibition can reach the public with the information about medicinal plants. In this exhibition, about 40 students presented different medicinal plants, which said that the use of different medicinal plant such as Insulin plant, Samudrashok, Hadjod, Akalkadha, Asparagus, Adulsa, Gokarn, Pimpri, Lasunewel, Kalmegh and other medicinal plants. The members of the Patanjali Committee,NGO Lokjagar Sanghtan, Journalist in Anjangaon area, Vidyaniketan Pharmacy College students, Students from various school in Anjangaon met the exhibition. Students of the college, teachers and non-teaching staff also visited the exhibition to know the information about the herbs.

## **Medicinal Plant Exhibition**

. National Science Day Celebration- Medicinal Plant Exhibition

Dr Amar Sarda Secretary, Shri Sanjay Sarda Trustee , Shri Ladole CARD and Dr Rajeev Sharma GAP Expert from Quality Council of India New Delhi and Principal Dr Bashisth Choubey