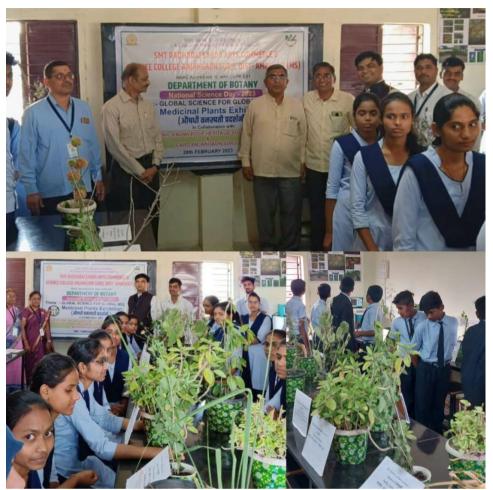

### 6.\_Medicinal Plant Exhibition-

Department organized the exhibition of medicinal plants on the occasion of National Science Day. It was organized to reach medicinal herbs to the general public. This exhibition was inaugurated by Dr Amar Sarda Secretary, Sarda Education Society, Shri Jagdish Sarda Trustee of the society and Shri Vijaykumar Ladole Chief Functionary CARD NGO Anjangaon Surji. Dr Shriram Jumle Gangothri Health Center, Shri Sanjay Sarda Trustee of the society, Principal of the college, Dr Bashisth Choubey, Dr S B Gadpayale IQAC Coordinator, Shri Mahesh Bunde reporter visited the exhibition and also guided to students on this occasion.

Dr. Mangesh Dagawal, Head of the Botany department informed about the medicinal herbs in the botanical gardens and how such an exhibition can reach the public with the information about medicinal plants. In this exhibition, about 40 students presented different medicinal plants, which said that the use of different medicinal plant such as Insulin plant, Samudrashok, Hadjod, Akalkadha, Asparagus, Adulsa, Gokarn, Pimpri, Lasunewel, Kalmegh and other medicinal plants. The members of the Patanjali Committee,NGO Lokjagar Sanghtan, Journalist in Anjangaon area, Vidyaniketan Pharmacy College students, Students from various school in Anjangaon met the exhibition. Students of the college, teachers and non-teaching staff also visited the exhibition to know the information about the herbs.

## **Medicinal Plant Exhibition**

. National Science Day Celebration- Medicinal Plant Exhibition

Dr Amar Sarda Secretary, Shri Sanjay Sarda Trustee , Shri Ladole CARD and Dr Rajeev Sharma GAP Expert from Quality Council of India New Delhi and Principal Dr Bashisth Choubey