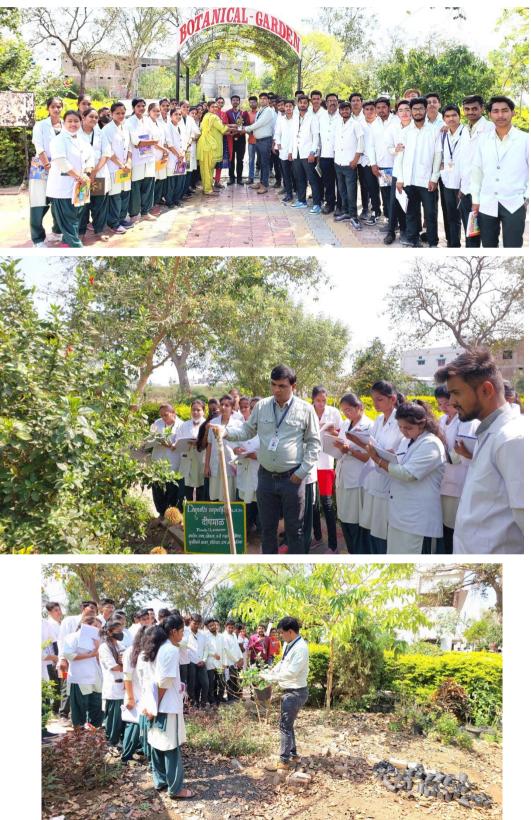

#### **1. Plantation of Medicinal Plants Saplings:**

Department of Botany successfully organized Tree Plantation Programme. On this occasion Mangesh Dagawal Head Department of Botany and students were planted medicinal plant saplings in the premises of the Botanical Garden. While addressing the students the Principal, Dr Bashisth Choubey threw light on the importance of trees to balance environment. Students of Bsc-I, II and III participated in plantation and cultivation practices of the medicinal plants

## Programme photo and News published

Programme 1- Tree Plantation

Plantation programme – Princiapl Dr Bashisth Choubey , Ms Karuna Bhopale Member of BARTI Pune and faculty members. Preparation of Medicinal Plants Saplings