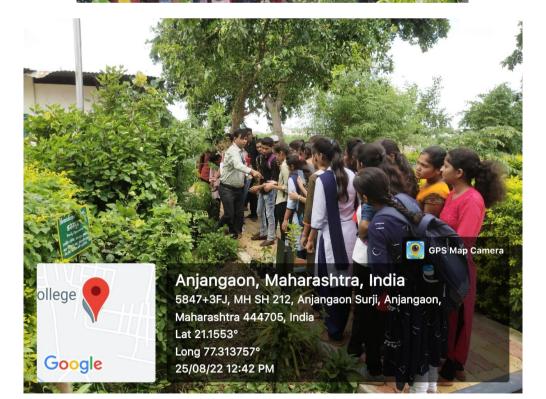

# 5. Medicinal Plants Awareness Creation among the first year students in Induction Programme –

Medicinal Plants Awareness and Plantation Programme conducted in Induction programme organized for first year students from all faculty (Arts, Commerce & Science) more than 300 students participated in this programme and understand the Medicinal Plant uses and method of their plantation. Botany department conducted visit of these students in the Medicinal Plants Garden on this occasion.

Medicinal Plants Awareness Creation among the first year students in Induction Programme