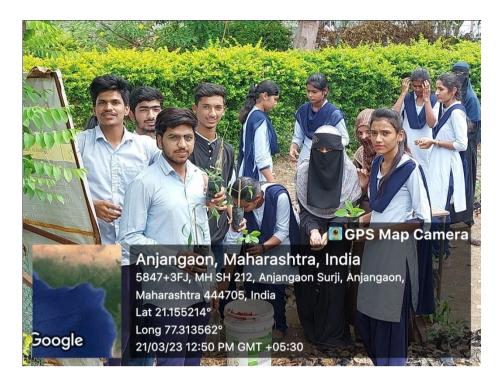

#### 7. World Forest Day : Medicinal Plant Sapling Preparation Training Programme-

Department organized the Medicinal Plant Sapling Preparation Training Programme for the students of B.Sc. on the occasion World Forest Day on 21<sup>st</sup> March 2023. The President of the program Principal Dr Bashisth Choubey interacted with the students on the importance of students' participation in such cultivation and conservation of medicinal plants program. On the occasion of International Day of Forest one student one medicinal plant sapling concept was followed by the department. Dr Mangesh Dagawal Head of the department and Shri Ramchandra Kulkarni Faculty of the department guided the students for preparation of plant sapling in this hands on trining program. More than 80 students from BSC I and II year participated in this programme.

## World Forest Day : Medicinal Plant sapling training

Principal Dr Bashisth Choubey, Faculty members and students

Demonstration for plant sapling preparation by Dr Mangesh Dagawal