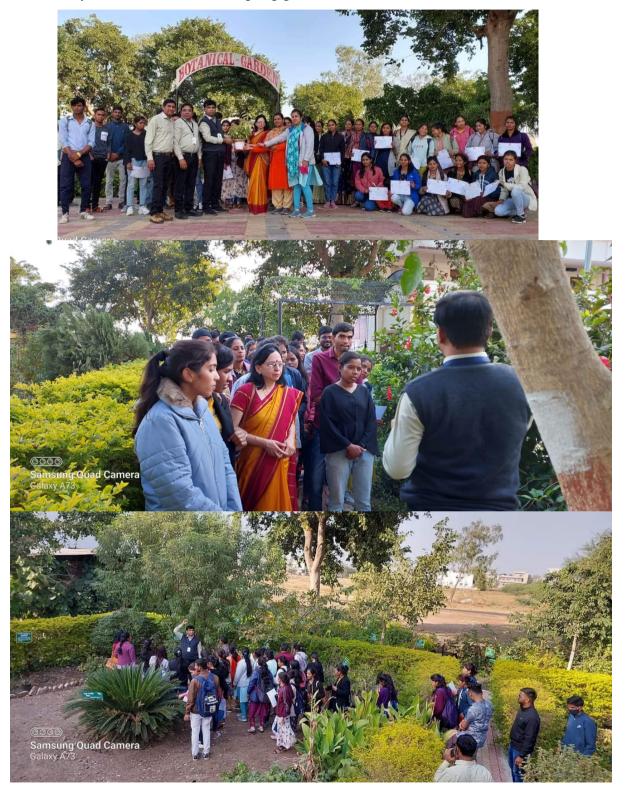

## 12. Medicinal Plants Visited by other colleges and school students -

- Students and Faculty members of JH Govt PG College Betul (Madhya Pradesh (MP) visited our college Botanical Garden on 14<sup>th</sup> January 2023. More than 50 students and 3 faculty members visited and sapling gifted to them on the occasion of their visit.
- Vidyaniketan Pharmacy College Anjangaon students visited our college Medicinal Plant Garden on 11 March 2023. More than 60 students and 4 faculty members visited and sapling gifted to them on the occasion of their visit.
- Students of Dnyanpeeth English Medium School Anjangaon Surji visted garden on the occasion of National Science Day on 28<sup>th</sup> February 2023. Near about 50 students visited medicinal plant garden.
- Faculty members from various colleges also visited Medicinal plant garden