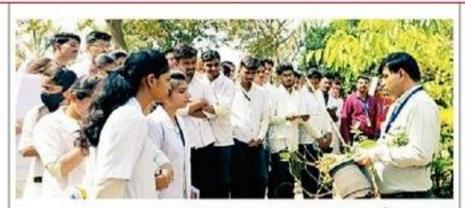

#### 7. World Forest Day : Medicinal Plant Sapling Preparation Training Programme-

Department organized the Medicinal Plant Sapling Preparation Training Programme for the students of B.Sc. on the occasion World Forest Day on 21<sup>st</sup> March 2023. The President of the program Principal Dr Bashisth Choubey interacted with the students on the importance of students' participation in such cultivation and conservation of medicinal plants program. On the occasion of International Day of Forest one student one medicinal plant sapling concept was followed by the department. Dr Mangesh Dagawal Head of the department and Shri Ramchandra Kulkarni Faculty of the department guided the students for preparation of plant sapling in this hands on trining program. More than 80 students from BSC I and II year participated in this programme.

## World Forest Day : Medicinal Plant sapling training

Principal Dr Bashisth Choubey, Faculty members and students

Demonstration for plant sapling preparation by Dr Mangesh Dagawal