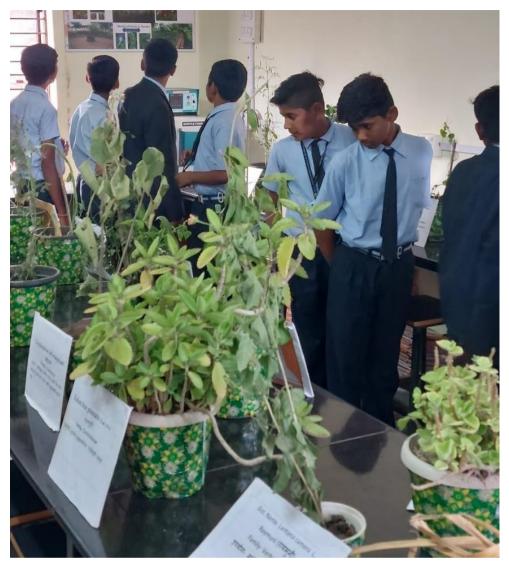

### 6.\_Medicinal Plant Exhibition-

Department organized the exhibition of medicinal plants on the occasion of National Science Day. It was organized to reach medicinal herbs to the general public. This exhibition was inaugurated by Dr Amar Sarda Secretary, Sarda Education Society, Shri Jagdish Sarda Trustee of the society and Shri Vijaykumar Ladole Chief Functionary CARD NGO Anjangaon Surji. Dr Shriram Jumle Gangothri Health Center, Shri Sanjay Sarda Trustee of the society, Principal of the college, Dr Bashisth Choubey, Dr S B Gadpayale IQAC Coordinator, Shri Mahesh Bunde reporter visited the exhibition and also guided to students on this occasion.

Dr. Mangesh Dagawal, Head of the Botany department informed about the medicinal herbs in the botanical gardens and how such an exhibition can reach the public with the information about medicinal plants. In this exhibition, about 40 students presented different medicinal plants, which said that the use of different medicinal plant such as Insulin plant, Samudrashok, Hadjod, Akalkadha, Asparagus, Adulsa, Gokarn, Pimpri, Lasunewel, Kalmegh and other medicinal plants. The members of the Patanjali Committee,NGO Lokjagar Sanghtan, Journalist in Anjangaon area, Vidyaniketan Pharmacy College students, Students from various school in Anjangaon met the exhibition. Students of the college, teachers and non-teaching staff also visited the exhibition to know the information about the herbs.

School students visited exhibition