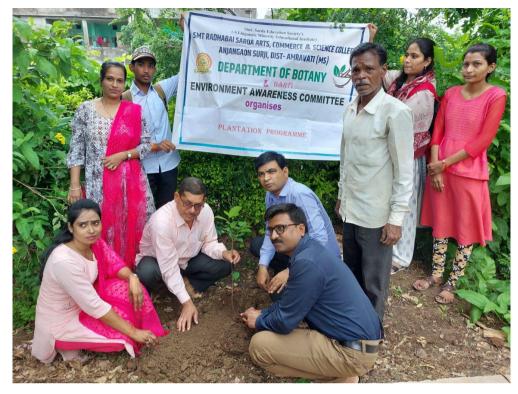

#### **1. Plantation of Medicinal Plants Saplings:**

Department of Botany successfully organized Tree Plantation Programme. On this occasion Mangesh Dagawal Head Department of Botany and students were planted medicinal plant saplings in the premises of the Botanical Garden. While addressing the students the Principal, Dr Bashisth Choubey threw light on the importance of trees to balance environment. Students of Bsc-I, II and III participated in plantation and cultivation practices of the medicinal plants

## Programme photo and News published

Programme 1- Tree Plantation

Plantation programme – Princiapl Dr Bashisth Choubey , Ms Karuna Bhopale Member of BARTI Pune and faculty members. Preparation of Medicinal Plants Saplings