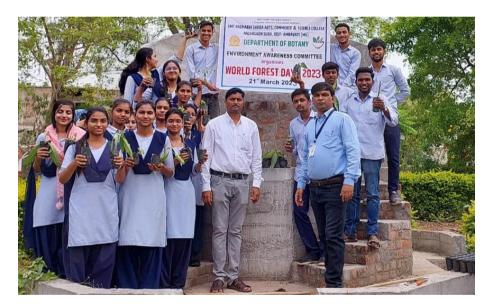

#### 7. World Forest Day : Medicinal Plant Sapling Preparation Training Programme-

Department organized the Medicinal Plant Sapling Preparation Training Programme for the students of B.Sc. on the occasion World Forest Day on 21<sup>st</sup> March 2023. The President of the program Principal Dr Bashisth Choubey interacted with the students on the importance of students' participation in such cultivation and conservation of medicinal plants program. On the occasion of International Day of Forest one student one medicinal plant sapling concept was followed by the department. Dr Mangesh Dagawal Head of the department and Shri Ramchandra Kulkarni Faculty of the department guided the students for preparation of plant sapling in this hands on trining program. More than 80 students from BSC I and II year participated in this programme.

## World Forest Day : Medicinal Plant sapling training

Principal Dr Bashisth Choubey, Faculty members and students

Demonstration for plant sapling preparation by Dr Mangesh Dagawal