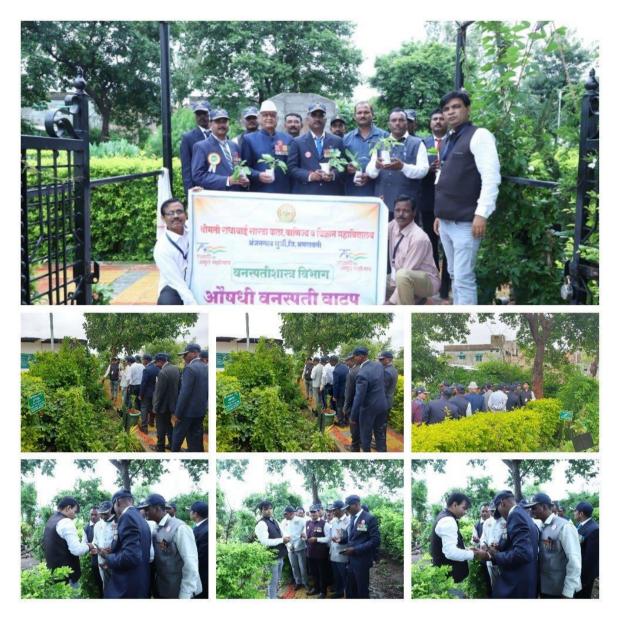

#### 3. Distribution of saplings and create awareness:

Medicinal plants saplings distributed to Botanical garden visitors, students, alumni .One of the activity conducted under this extension activity is plant sapling gifted to faculty members and non teaching staff on the occasion of their birthday

## Awareness and Free Distribution of Medicinal

Medicinal Plant Saplings distributed to Ex military man

Medicinal Plant Saplings gifted to garden visitors

Medicinal Plant Saplings gifted to garden visitors