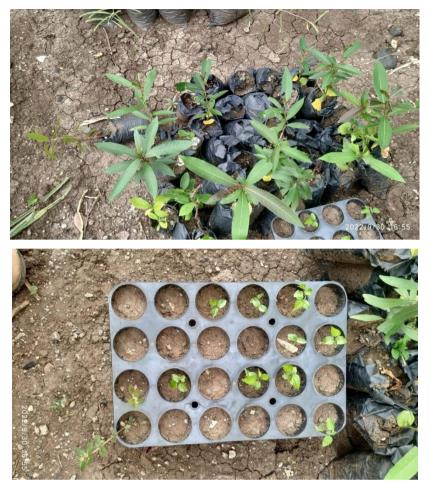

### 2. Preparation of Medicinal Plants Saplings:

Plant saplings of the medicinal plants prepared in botanical garden B.Sc. students participated in preparation of plant saplings they also understand the techniques and skill required for the saplings preparation. Plant saplings prepared for distribution among the local people and also in college programme organized

Students Participation in sapling preparation

Saplings prepared by the students