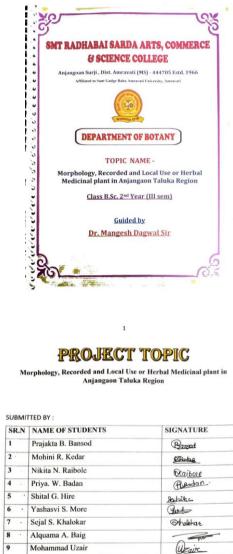

## Participated students in Survey :

| SN | TITLE OF SURVEY                                                                   |
|----|-----------------------------------------------------------------------------------|
| 1  | Morphology, Recorded and Local uses of - Herbal Medicinal plants in Anjangaon     |
|    | Taluka region                                                                     |
| 2  | Survey on Wild Edibles marketed in Anjangaon Taluk region –                       |
| 3  | Survey on Use of Medicinal Plants by Traditional Healers in Villages of Anjangaon |
|    | Tahsil                                                                            |
| 4  | Primary Metabolites detection in some cultivated Medicinal plants                 |

## **Students Participation and awareness creation through Projects**

.

. ,

8 . ,

.

| •   | Triya. W. Dadan                      | TuBadur      |
|-----|--------------------------------------|--------------|
| 5   | · Shital G. Hire                     | Schike       |
| 6   | <ul> <li>Yashasvi S. More</li> </ul> | Sechika.     |
| 7 . | Sejal S. Khalokar                    | Sthalohar    |
| 8 . | Alquama A. Baig                      | - AND        |
| 9   | Mohammad Uzair                       | Weave        |
| 10  | Shaikh Awais                         | Shaikh Awais |