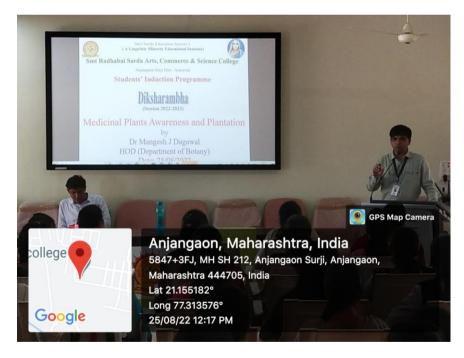

# 5. Medicinal Plants Awareness Creation among the first year students in Induction Programme –

Medicinal Plants Awareness and Plantation Programme conducted in Induction programme organized for first year students from all faculty (Arts, Commerce & Science) more than 300 students participated in this programme and understand the Medicinal Plant uses and method of their plantation. Botany department conducted visit of these students in the Medicinal Plants Garden on this occasion.

Medicinal Plants Awareness Creation among the first year students in Induction Programme