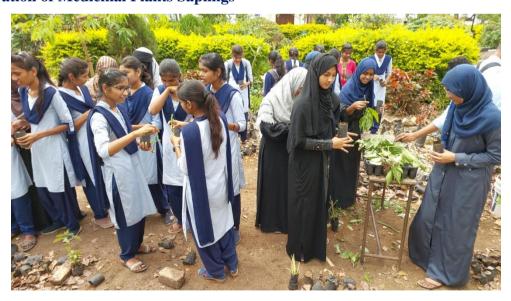

# 5. Medicinal Plants Awareness Creation among the first year students in Induction Programme –

Medicinal Plants Awareness and Plantation Programme conducted in Induction programme organized for first year students from all faculty (Arts, Commerce & Science) more than 300 students participated in this programme and understand the Medicinal Plant uses and method of their plantation. Botany department conducted visit of these students in the Medicinal Plants Garden on this occasion.

Medicinal Plants Awareness Creation among the first year students in Induction Programme