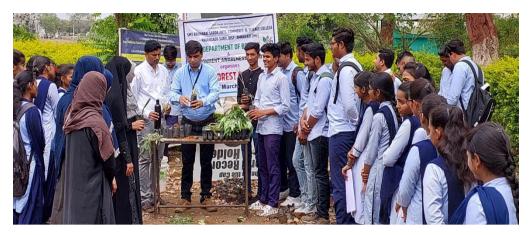

#### 7. World Forest Day : Medicinal Plant Sapling Preparation Training Programme-

Department organized the Medicinal Plant Sapling Preparation Training Programme for the students of B.Sc. on the occasion World Forest Day on 21<sup>st</sup> March 2023. The President of the program Principal Dr Bashisth Choubey interacted with the students on the importance of students' participation in such cultivation and conservation of medicinal plants program. On the occasion of International Day of Forest one student one medicinal plant sapling concept was followed by the department. Dr Mangesh Dagawal Head of the department and Shri Ramchandra Kulkarni Faculty of the department guided the students for preparation of plant sapling in this hands on trining program. More than 80 students from BSC I and II year participated in this programme.

## World Forest Day : Medicinal Plant sapling training

Principal Dr Bashisth Choubey, Faculty members and students

Demonstration for plant sapling preparation by Dr Mangesh Dagawal